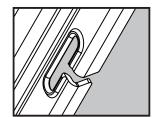

## Alternative Trellis Structure

Rounded wire holes.

Anti Sink Plate

Ocloc NSC - Netting Spray Cap.

VSP 20º angle.

| 30° angle |
|-----------|
|-----------|

TWS 30° angle.

Dripper wire.