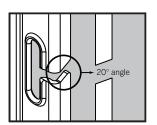

## Alternative Trellis Structure

Rounded wire holes.

Anti Sink Plate

Ocloc NSC - Netting Spray Cap.

VSP 20º angle.

| 30° angle |
|-----------|
|-----------|

TWS 30° angle.

Dripper wire.