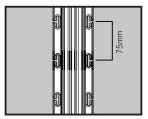

75mm wire hole spacing.

150mm wire hole spacing.

|--|--|

Curved edges to protect mechanical picking rods & pruning knives.

| A  | Trellis post |  |
|----|--------------|--|
| В  | Intermediate |  |
| S  | Strainer     |  |
| AW | Large post   |  |

- Ocloc AW posts can be ordered in wire spacing and trellis configuration to suit specific vineyard requirements.
- GALFAN for corrosion resistance.
   More information can be found at: www.galfan.com
- Bundles of 150
- 75mm and 150mm wire spacing
- Available in VSP or TWS.
- · Available in several lengths