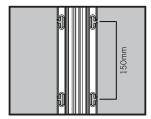

75mm wire hole spacing.

150mm wire hole spacing.

|--|--|

Curved edges to protect mechanical picking rods & pruning knives.

| A  | Trellis post |  |
|----|--------------|--|
| В  | Intermediate |  |
| S  | Strainer     |  |
| AW | Large post   |  |

- Ocloc AW posts can be ordered in wire spacing and trellis configuration to suit specific vineyard requirements.
- GALFAN for corrosion resistance.
   More information can be found at: www.galfan.com
- Bundles of 150
- 75mm and 150mm wire spacing
- Available in VSP or TWS.
- · Available in several lengths