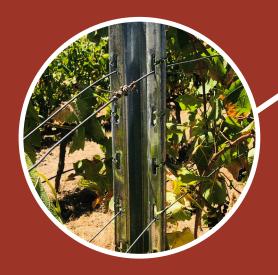

## **Total Trellis Systems**

Manufactured in Australia

- Available in 2.4mm thick G450 High tensile steel
- **GALFAN Coating** 5% Aluminium, Rare Metals, 95% Zinc, the ultimate in corrosive resistant coating
- 86mm wide to alleviate vine crowding
- First in post
- Outside rows for excessively windy sites
- Unique profile to enhance strength and in ground rigidity
- Uniquely angled, strengthened and rounded edge wire holes
- Robust design for barrel pruning and machine harvesting
- Quick and easy to install, no staples
- Australian designed, made and owned

75mm wire hole spacing.

150mm wire hole spacing.

|--|--|

Curved edges to protect mechanical picking rods & pruning knives.

| A  | Trellis post |  |
|----|--------------|--|
| В  | Intermediate |  |
| S  | Strainer     |  |
| AW | Large post   |  |