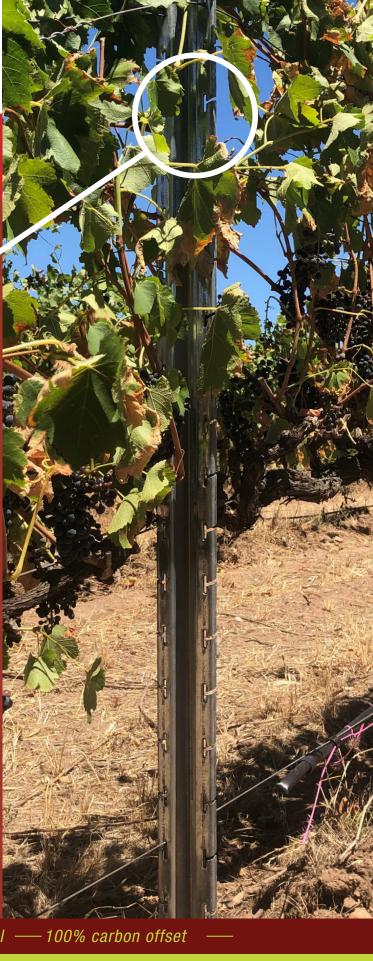

## **Total Trellis Systems**

Manufactured in Australia

- Available in 2.4mm thick G450 High tensile steel
- **GALFAN Coating** 5% Aluminium, Rare Metals, 95% Zinc, the ultimate in corrosive resistant coating
- 86mm wide to alleviate vine crowding
- First in post
- Outside rows for excessively windy sites
- Unique profile to enhance strength and in ground rigidity
- Uniquely angled, strengthened and rounded edge wire holes
- Robust design for barrel pruning and machine harvesting
- Quick and easy to install, no staples
- Australian designed, made and owned

75mm wire hole spacing.

150mm wire hole spacing.

|--|--|

Curved edges to protect mechanical picking rods & pruning knives.

| A  | Trellis post |  |
|----|--------------|--|
| В  | Intermediate |  |
| S  | Strainer     |  |
| AW | Large post   |  |