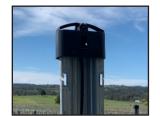

## Alternative Trellis Structure

Rounded wire holes.

Anti Sink Plate

Ocloc NSC - Netting Spray Cap.

VSP 20º angle.

| 30° angle |
|-----------|
|-----------|

TWS 30° angle.

Dripper wire.