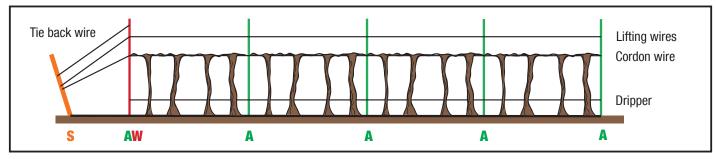

75mm wire hole spacing.

150mm wire hole spacing.

|--|--|

Curved edges to protect mechanical picking rods & pruning knives.

| A  | Trellis post |  |
|----|--------------|--|
| В  | Intermediate |  |
| S  | Strainer     |  |
| AW | Large post   |  |

- Ocloc AW posts can be ordered in wire spacing and trellis configuration to suit specific vineyard requirements.
- GALFAN for corrosion resistance.
   More information can be found at: www.galfan.com
- Bundles of 150
- 75mm and 150mm wire spacing
- Available in VSP or TWS.
- · Available in several lengths