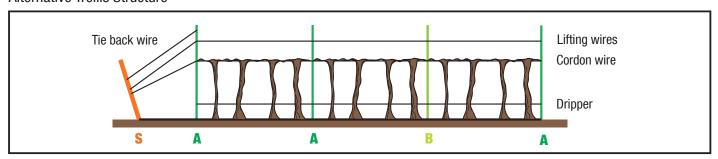

## Alternative Trellis Structure

Rounded wire holes.

Anti Sink Plate

Ocloc NSC - Netting Spray Cap.

VSP 20º angle.

| 30° angle |
|-----------|
|-----------|

TWS 30° angle.

Dripper wire.

75mm wire hole spacing.

150mm wire hole spacing.

|--|--|

Curved edges to protect mechanical picking rods & pruning knives.

| A  | Trellis post |  |
|----|--------------|--|
| В  | Intermediate |  |
| S  | Strainer     |  |
| AW | Large post   |  |

- Ocloc AW posts can be ordered in wire spacing and trellis configuration to suit specific vineyard requirements.
- GALFAN for corrosion resistance.
   More information can be found at: www.galfan.com
- Bundles of 150
- 75mm and 150mm wire spacing
- Available in VSP or TWS.
- · Available in several lengths