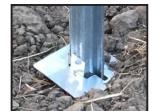

## Alternative Trellis Structure

Rounded wire holes.

Anti Sink Plate

Ocloc NSC - Netting Spray Cap.

VSP 20º angle.

| 30° angle |
|-----------|
|-----------|

TWS 30° angle.

Dripper wire.